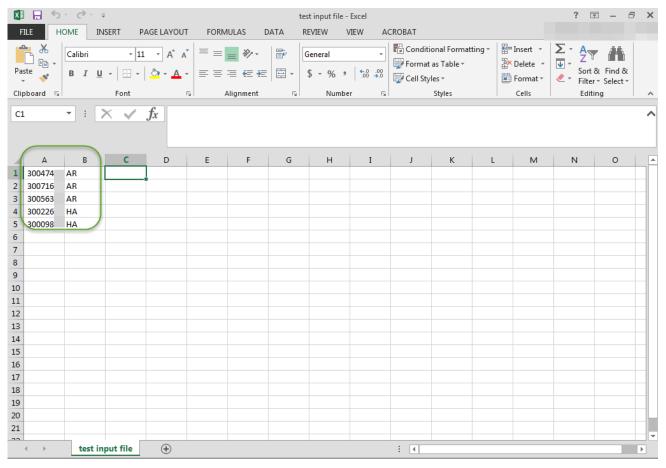

2. Click the **Select File** button.

Select File

SA - Academic Advisement

- 3. To use the **Input File** option create your list of students in the correct input file format (e.g. Excel). This format may be identified by the file extension .CSV (Comma Separated Values or comma delimited). For FOIP reasons some information has been removed.
  - In Excel ensure each cell containing ID numbers is formatted as text so the leading zeros are not removed.
  - Ensure the columns have no headings and there is no extra information in the spreadsheet.
  - Save the file by clicking on **Save As** in the File menu and selecting CSV (Comma delimited) as the file type.