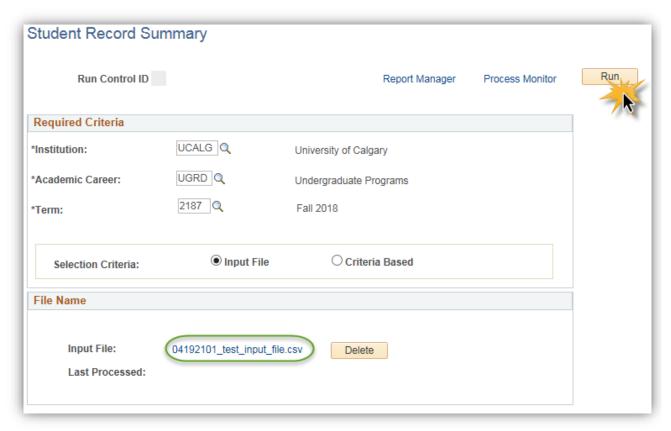

#### SA – Academic Advisement

5. Once you browse for the desired .CSV file, upload it. Click the **Upload** button.

6. Note the name of the Input File displays (e.g. test input file.csv). Click the **Run** button.