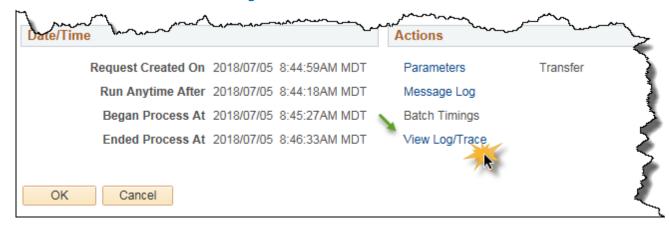

#### SA - Academic Advisement

20. On Process Detail, click the View Log/Trace link.

21. On View Log/Trace the File List will display the .pdf format. Click the .pdf link.

SA – Academic Advisement

22. The .PDF displays the Student Record Summary based on the selection criteria entered. *Note: Information has been removed for FOIP reasons.* 