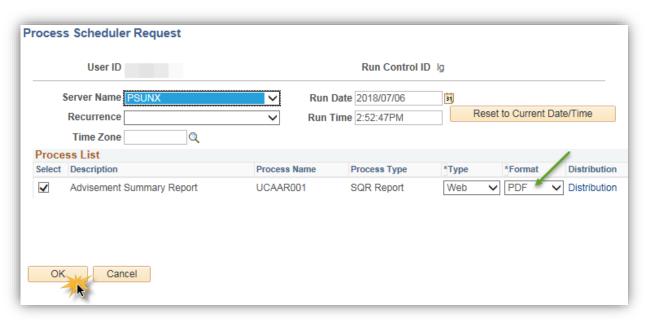

SA - Academic Advisement

- 14. On Process Scheduler Request, the format can be changed. Click the **Format** list.
- 15. You can select CSV, to download to excel, or PDF. For this example select PDF. Click the PDF list item.

16. Click the **OK** button.

17. The Process Monitor will be queued to begin the batch process (e.g. Process Instance Number displays). Click the **Process Monitor** link.

18. The Process List displays the batch process in Queued status. This process may take several minutes to run. Pressing Refresh will display the progress of the batch process which will be Queued, Processing, Success and Posted. Click the **Refresh** button.