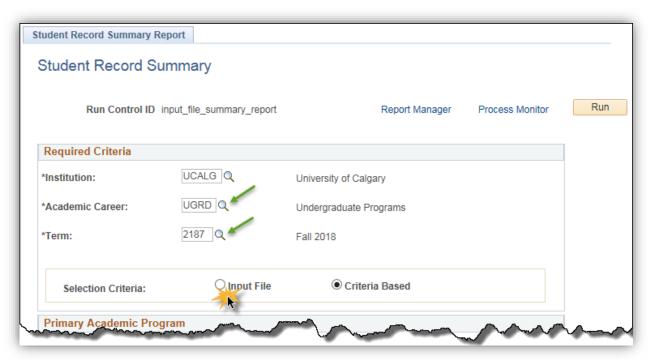

Add

- 5. Click the **Look up Academic Career** button. There are 3 Academic Careers. Select the applicable career (e.g. Undergraduate Programs). Click the **UGRD** link for example.
- 6. Enter the term directly or use the Lookup tool. The Term field refers to the Maxi Term registration you wish to see on the Student Record Summaries. Please note that students must be term activated in order for them to appear on the summary report for that term. Please note if a student is registered in the following Maxi Term this registration will not appear on the summary. For example if you enter the term as 2187 (Fall 2018) the summary will not display 2181 (Winter 2018). The summary will only display up to 2187 (Fall 2018). Click the **desired term**.
- 7. On Student Record Summary for this example the selection criteria will be Criteria Based. Click the **Look up Primary Program** button.

#### SA - Academic Advisement

8. Select the applicable Primary Program (e.g. ARBCH Arts Bachelor). This will produce Student Record Summaries for all students within the primary program selected who are term activated for the specified Term. **Important:** The criteria are solely based on the Primary Program. If a student is in a joint degree the batch process may not retrieve their record if the desired program is not listed. Click the **ARBCH** link.

9. Click the **Look up Degree Stream Plan** button.

SA - Academic Advisement

10. The Degree Stream Plan is a very specific criterion. If entering BA-DEG this will not include BA-H-DEG; no results will be included for students with a Bachelor of Arts Honours Degrees, only regular Bachelor of Arts will be included. For this example select BCC-DEG. Click the **BCC-DEG** link.