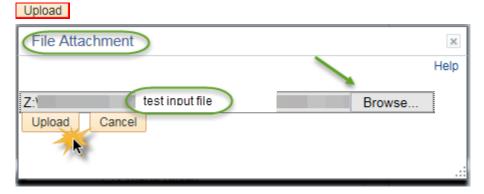

4. Click the **Browse** button.

Browse...

#### SA – Academic Advisement

5. Once you browse for the desired .CSV file, upload it. Click the **Upload** button.

6. Note the name of the Input File displays (e.g. test input file.csv). Click the **Run** button.