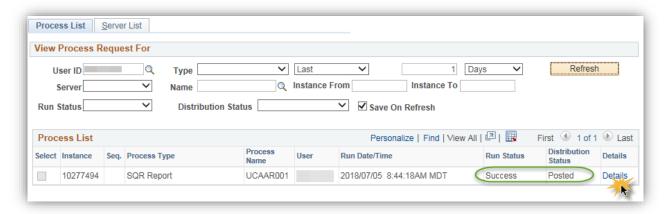

16. Click the **OK** button.

17. The Process Monitor will be queued to begin the batch process (e.g. Process Instance Number displays). Click the **Process Monitor** link.

18. The Process List displays the batch process in Queued status. This process may take several minutes to run. Pressing Refresh will display the progress of the batch process which will be Queued, Processing, Success and Posted. Click the **Refresh** button.

19. Once the batch process indicates Success and Posted the Details link can be clicked. Click the **Details** link.