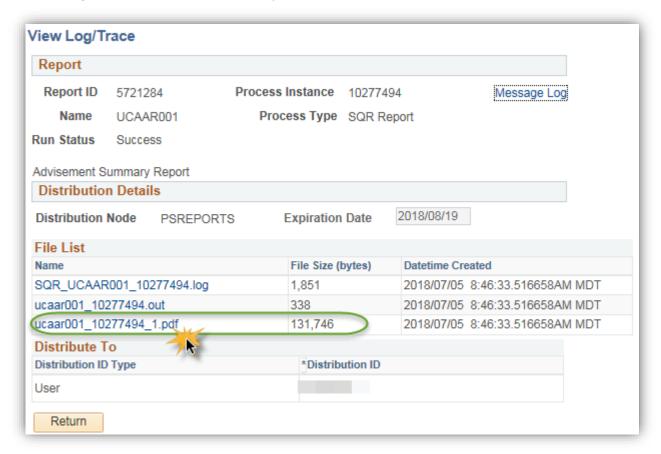

#### SA - Academic Advisement

20. On Process Detail, click the View Log/Trace link.

21. On View Log/Trace the File List will display the .pdf format. Click the .pdf link.

SA – Academic Advisement

22. The .PDF displays the Student Record Summary based on the selection criteria entered. *Note: Information has been removed for FOIP reasons.* 