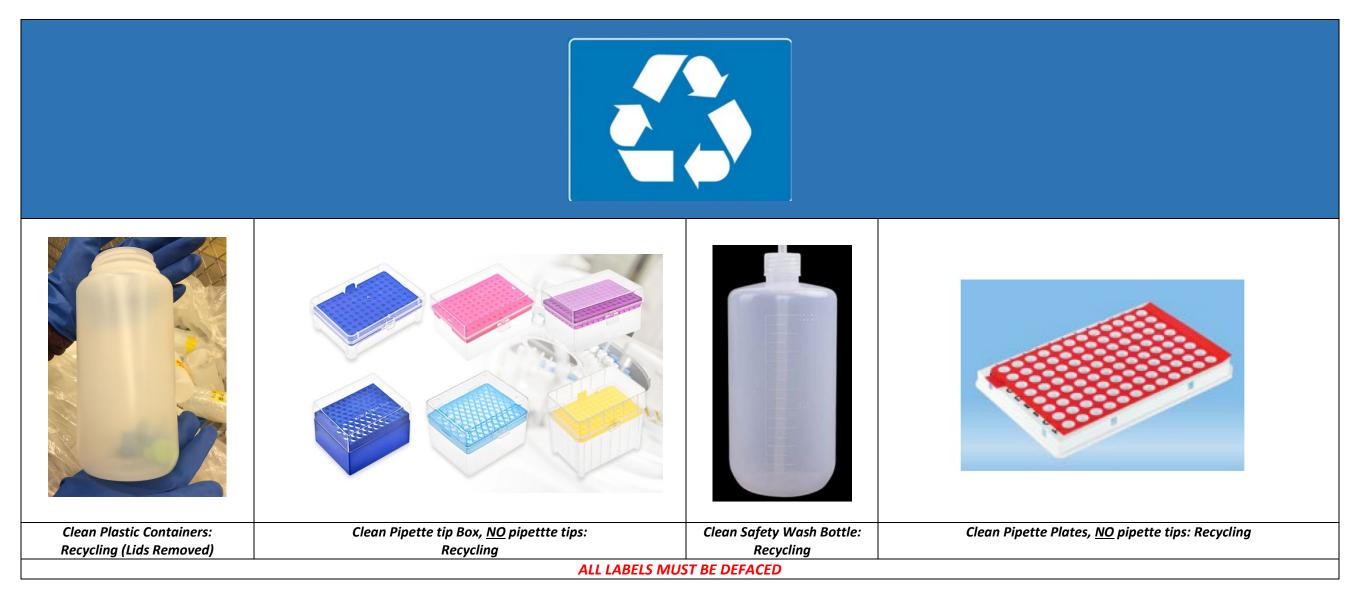

| ALL LABELS MUST BE DEFACED                                                         |                                              |                   |  |

If you have any questions with regards to the Blue Bucket Program, please contact Ana Pazmino, Recycling and Waste Coordinator, at <u>acpazmin@ucalqary.ca</u>. For question regarding hazardous waste disposal and procedures, please follow the Hazardous Materials Disposal Manual.



Nalgene Pump: Trash





## **LAB RECYCLING**