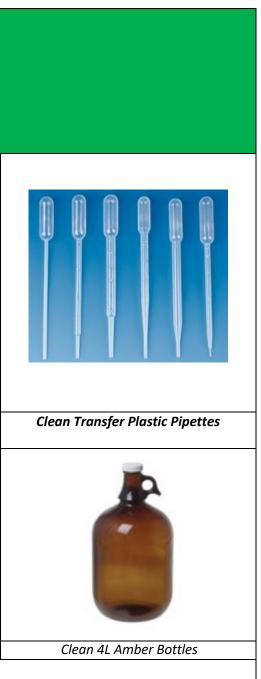

## **BLUE BUCKET ACCEPTABLE MATERIALS**

| Clean Glass Containers (any size) C<br>/ Remove Caps | Clean Wash Bottle Tips                                   | Clean Glass Pipettes | Clean Plastic Pipette Tips                   |  |  |  |
|------------------------------------------------------|----------------------------------------------------------|----------------------|----------------------------------------------|--|--|--|
|                                                      |                                                          |                      |                                              |  |  |  |
| Clean Lab Glassware, Broken or Intact                | Surgical Pipettes (any length)<br>ALL LABELS MUST BE DEI |                      | Filtering Pipettes (contains cotton filters) |  |  |  |