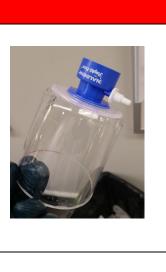

| ALL LABELS MUST BE DEFACED                                                         |                                              |                   |  |

If you have any questions with regards to the Blue Bucket Program, please contact Ana Pazmino, Recycling and Waste Coordinator, at <u>acpazmin@ucalqary.ca</u>. For question regarding hazardous waste disposal and procedures, please follow the Hazardous Materials Disposal Manual.



Nalgene Pump: Trash





## **LAB RECYCLING**