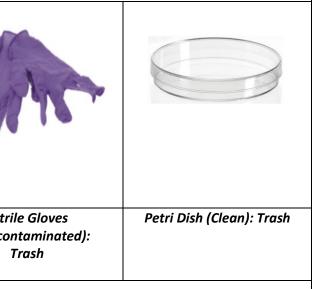

## **BLUE BUCKET NON ACCEPTABLE MATERIALS**

| Disposable Masks:<br>Trash           | Syringes<br>(no needles):<br>Trash       | Disposable Wrappers:<br>Trash                                                                                                                                                                                                                                                                                                                                                                                                                                                                                                                                                                                                                                                                                                                                                                                                                                                                                                                                                                                                                                                                                                                                                                                                                                                                                                                                                                                                                                                                                                                                                                                                                                                                                                                                                                                                                                                                                                                                                                                                                                                                                                  | Caps:<br>Trash                                                                     | Cotton Swabs<br>(non-contaminated):<br>Trash |                   |  |
|--------------------------------------|------------------------------------------|--------------------------------------------------------------------------------------------------------------------------------------------------------------------------------------------------------------------------------------------------------------------------------------------------------------------------------------------------------------------------------------------------------------------------------------------------------------------------------------------------------------------------------------------------------------------------------------------------------------------------------------------------------------------------------------------------------------------------------------------------------------------------------------------------------------------------------------------------------------------------------------------------------------------------------------------------------------------------------------------------------------------------------------------------------------------------------------------------------------------------------------------------------------------------------------------------------------------------------------------------------------------------------------------------------------------------------------------------------------------------------------------------------------------------------------------------------------------------------------------------------------------------------------------------------------------------------------------------------------------------------------------------------------------------------------------------------------------------------------------------------------------------------------------------------------------------------------------------------------------------------------------------------------------------------------------------------------------------------------------------------------------------------------------------------------------------------------------------------------------------------|------------------------------------------------------------------------------------|----------------------------------------------|-------------------|--|
|                                      | -Will                                    | Contraction to the contraction of the contraction o |                                                                                    |                                              |                   |  |
| Clean Plastic Sample Tubes:<br>Trash | Clean Microcentrifuge<br>Tubes:<br>Trash | Needles/Sharps:<br>Sharps Container<br>Hazardous Materials Disposal                                                                                                                                                                                                                                                                                                                                                                                                                                                                                                                                                                                                                                                                                                                                                                                                                                                                                                                                                                                                                                                                                                                                                                                                                                                                                                                                                                                                                                                                                                                                                                                                                                                                                                                                                                                                                                                                                                                                                                                                                                                            | Biohazard or Chemically<br>Contaminated Materials:<br>Hazardous Materials Disposal | Weigh Boats: Trash                           | Nitri<br>(non-col |  |
|                                      |                                          |                                                                                                                                                                                                                                                                                                                                                                                                                                                                                                                                                                                                                                                                                                                                                                                                                                                                                                                                                                                                                                                                                                                                                                                                                                                                                                                                                                                                                                                                                                                                                                                                                                                                                                                                                                                                                                                                                                                                                                                                                                                                                                                                | ALL LABELS MUST BE DEFACED                                                         |                                              |                   |  |