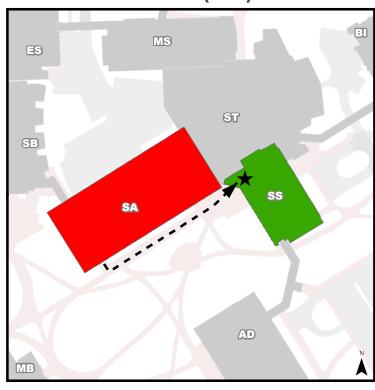

# **Evacuation Assembly Point Social Science (SS)**

Building You Are In

Assembly Point (SS: Food Court)

- A. Activate the **nearest** fire alarm pull station along exit path.
- B. Take coat and keys if immediately available.
- C. Evacuate building through the nearest exit. **Use stairs, do not use elevators.**
- D. Close all doors along your exit route.
- E. Move away from the building & proceed to Assembly Point

- A. Activate the **nearest** fire alarm pull station along exit path.
- B. Take coat and keys if immediately available.
- C. Evacuate building through the nearest exit. **Use stairs**, **do not use elevators**.
- D. Close all doors along your exit route.
- E. Move away from the building & proceed to Assembly Point

If you have information regarding the emergency call Campus Security at **403-220-5333** from a safe location