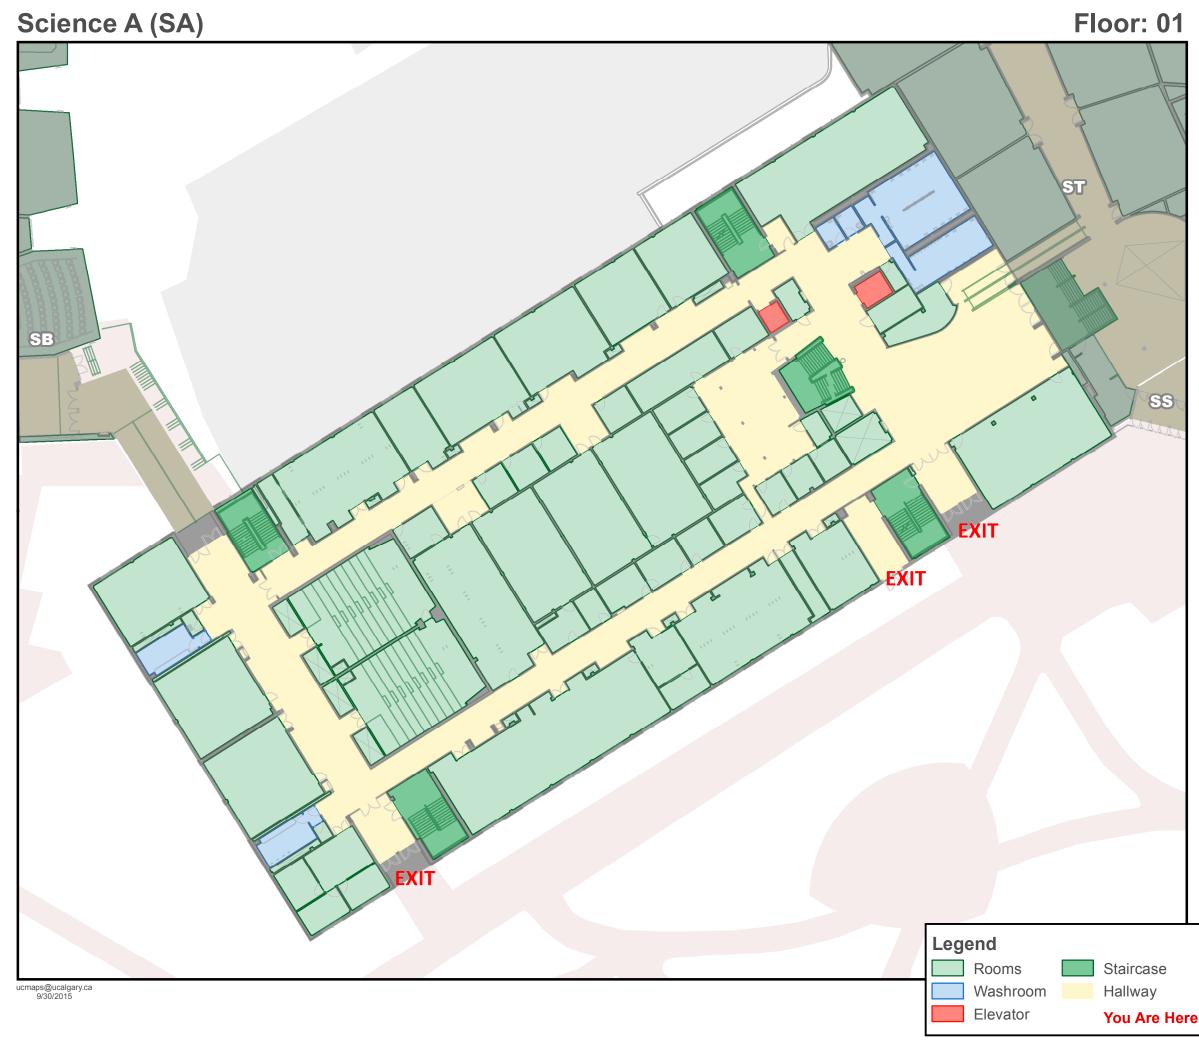

### **Evacuation Assembly Point** Social Science (SS)

Building You Are In

Assembly Point (SS: Food Court)

Science A (SA) Floor: 02

- A. Activate the **nearest** fire alarm pull station along exit path.
- B. Take coat and keys if immediately available.
- C. Evacuate building through the nearest exit. **Use stairs, do not use elevators.**
- D. Close all doors along your exit route.
- E. Move away from the building & proceed to Assembly Point

If you have information regarding the emergency call Campus Security at **403-220-5333** from a safe location