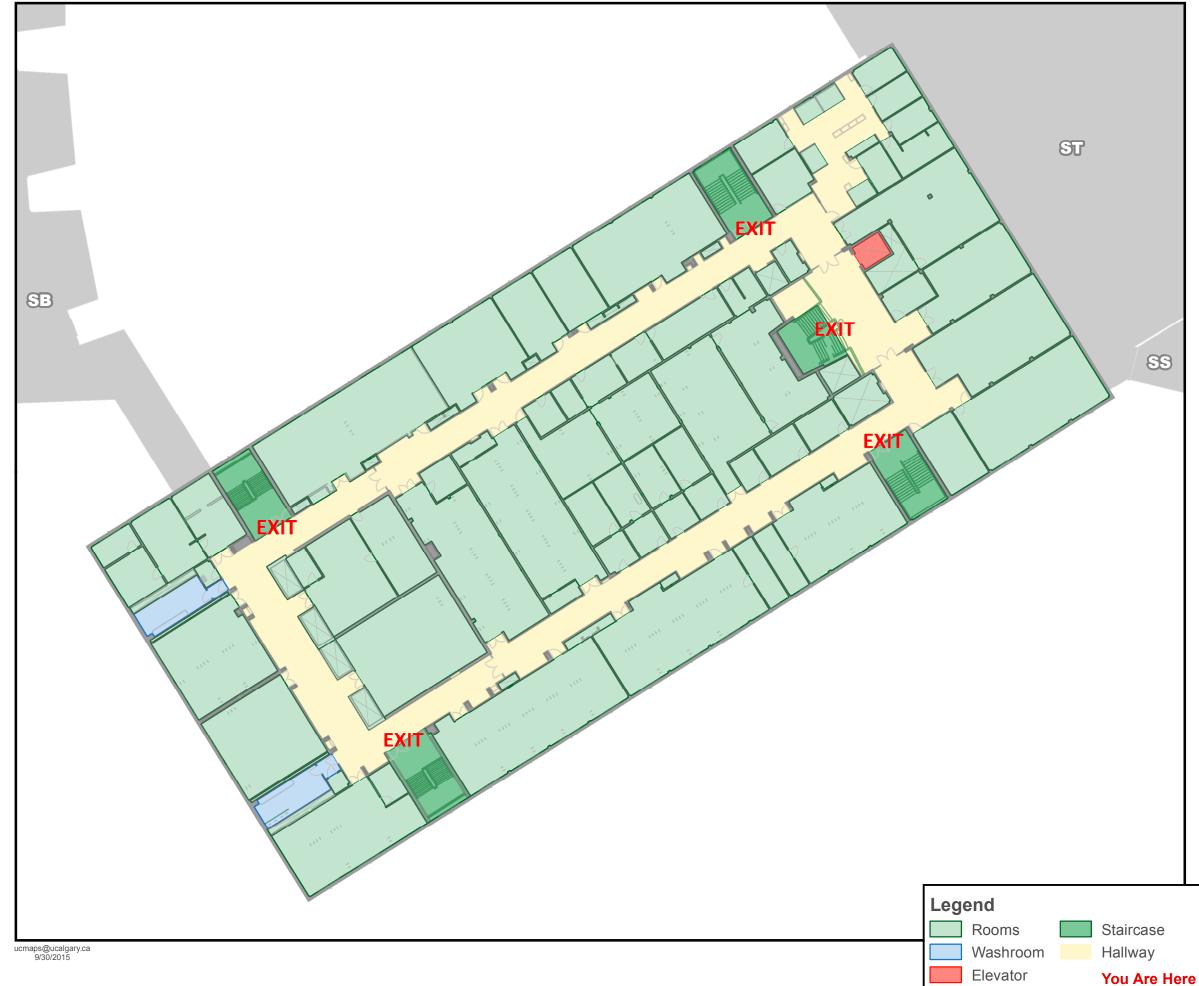

# **Evacuation Assembly Point Social Science (SS)**

Building You Are In

Assembly Point (SS: Food Court)

Science A (SA) Floor: 03 ST SB SS Legend Rooms Staircase

Hallway

You Are Here

Washroom Elevator