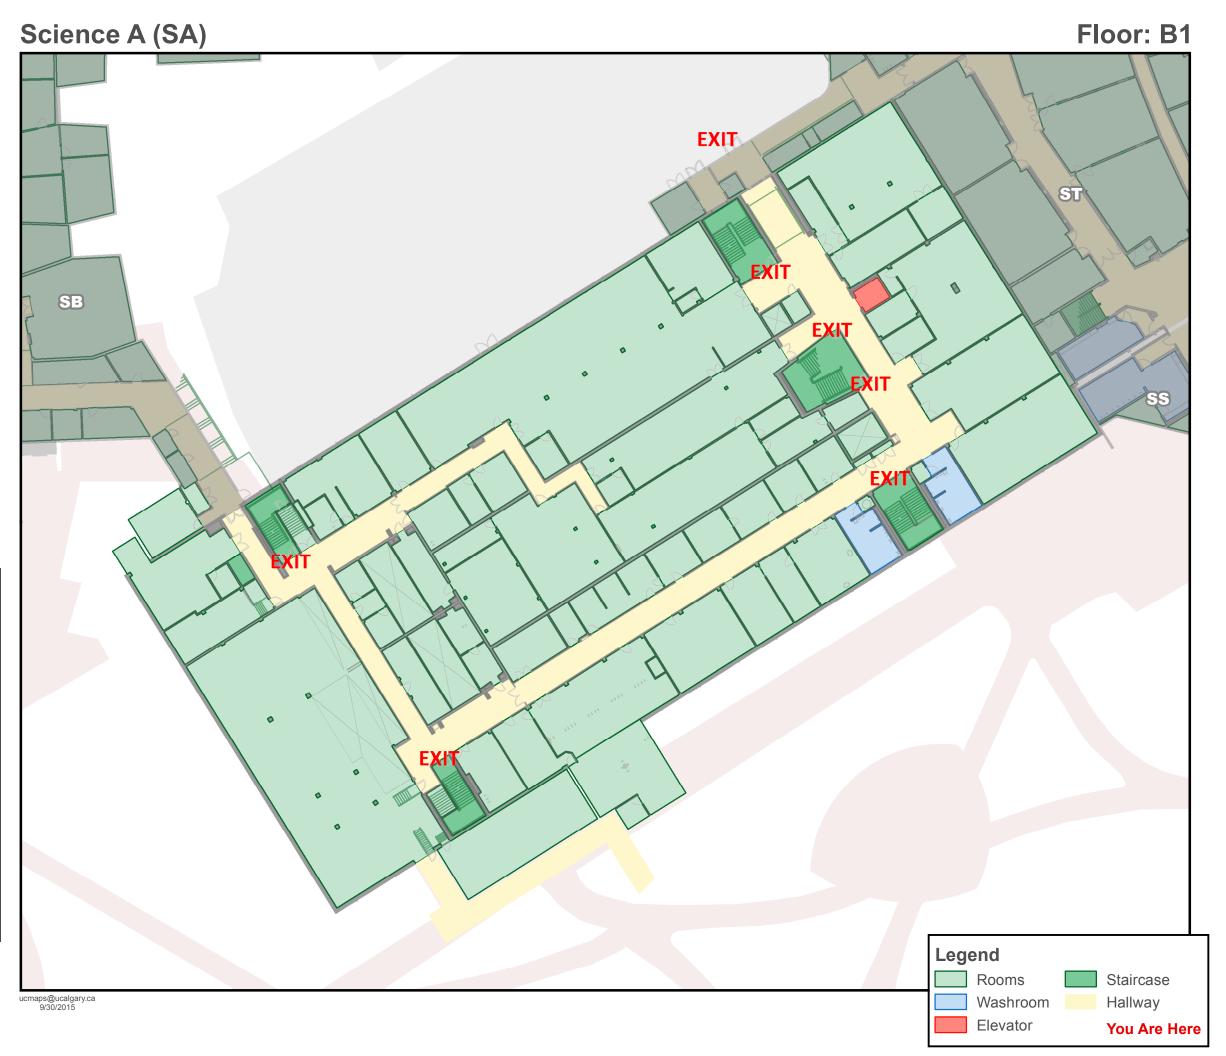

# **Evacuation Assembly Point Social Science (SS)**

Building You Are In

Assembly Point (SS: Food Court)

- A. Activate the **nearest** fire alarm pull station along exit path.
- B. Take coat and keys if immediately available.
- C. Evacuate building through the nearest exit. Use stairs, do not use elevators.
- D. Close all doors along your exit route.
- E. Move away from the building & proceed to Assembly Point

If you have information regarding the emergency call Campus Security at **403-220-5333** from a safe location