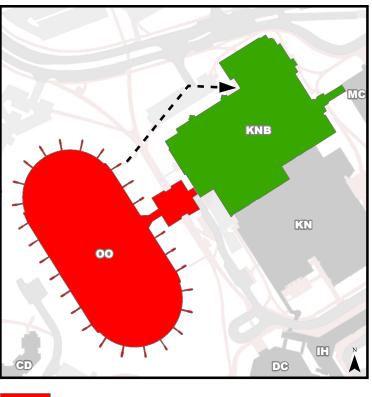

### **Evacuation Assembly Point Kinesiology B** (Jack Simpson Gym) (KNB)

Building You Are In Assembly Point During an Emergency