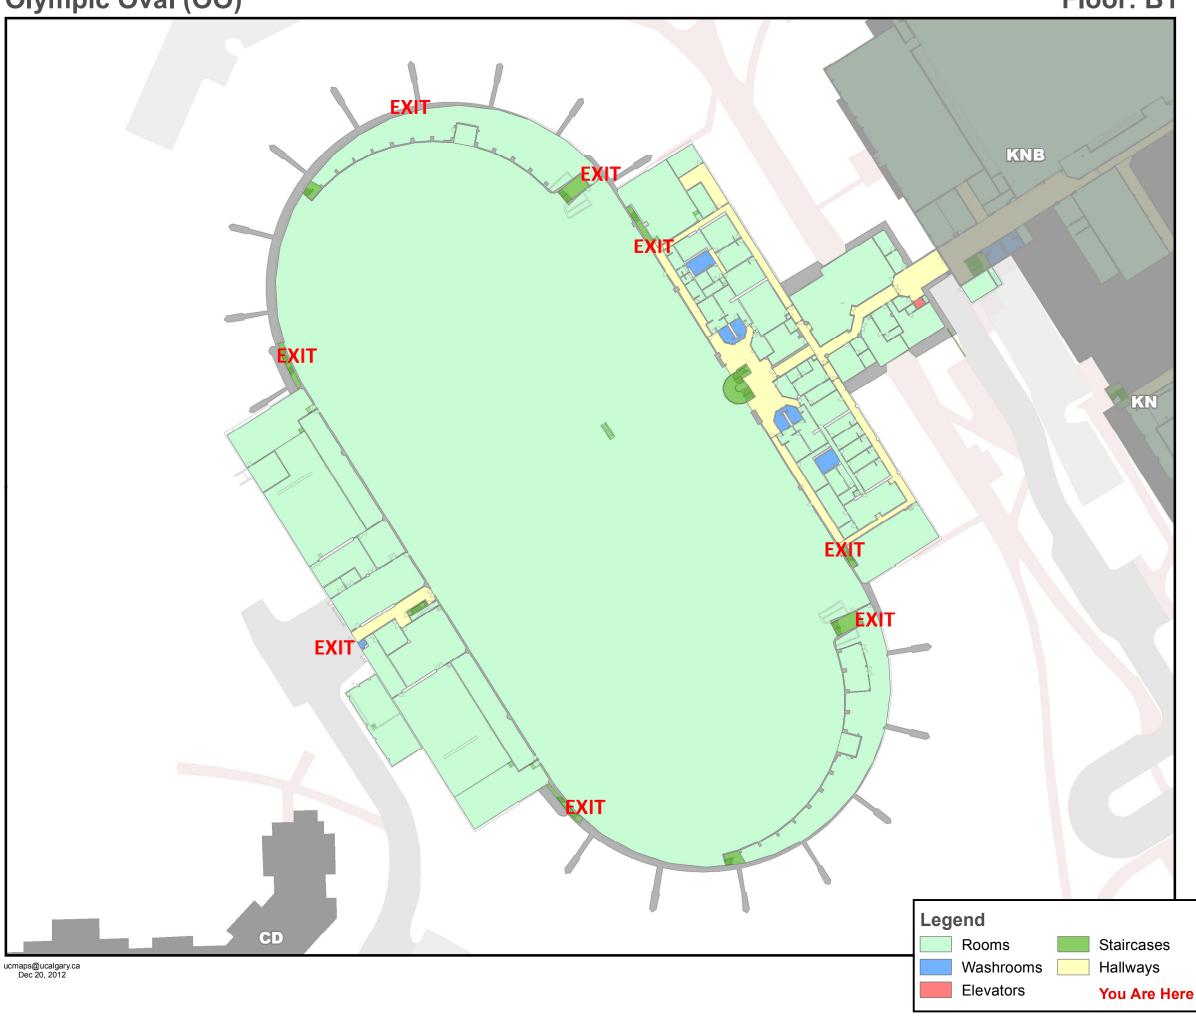

# **Olympic Oval (OO)**

### Floor: B1

### **Evacuation Assembly Point Kinesiology B** (Jack Simpson Gym) (KNB)

Building You Are In Assembly Point During an Emergency