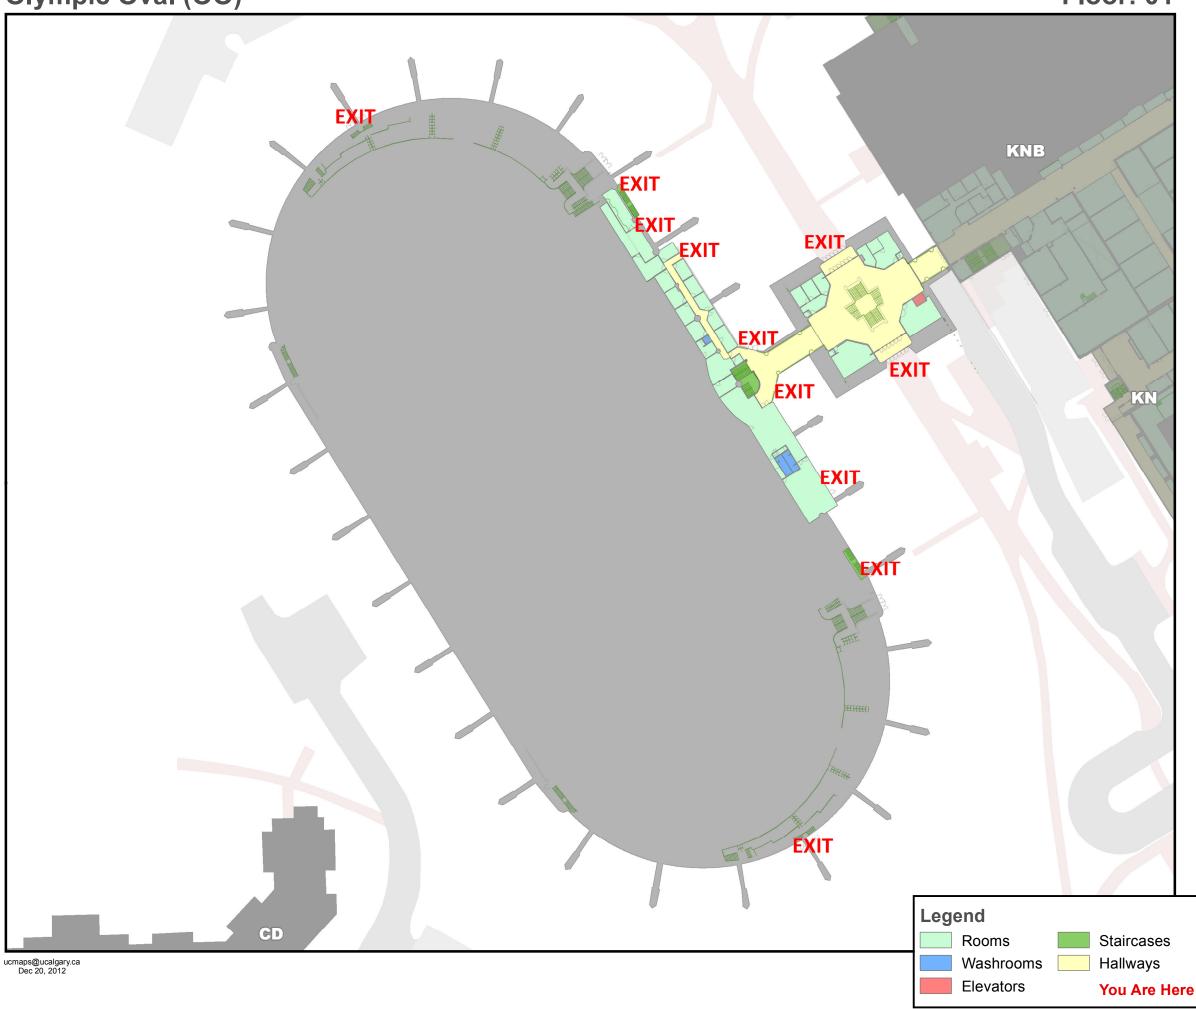

# **Olympic Oval (OO)**

### Floor: 01

### Evacuation Assembly Point Kinesiology B (Jack Simpson Gym) (KNB)

Building You Are In Assembly Point During an Emergency