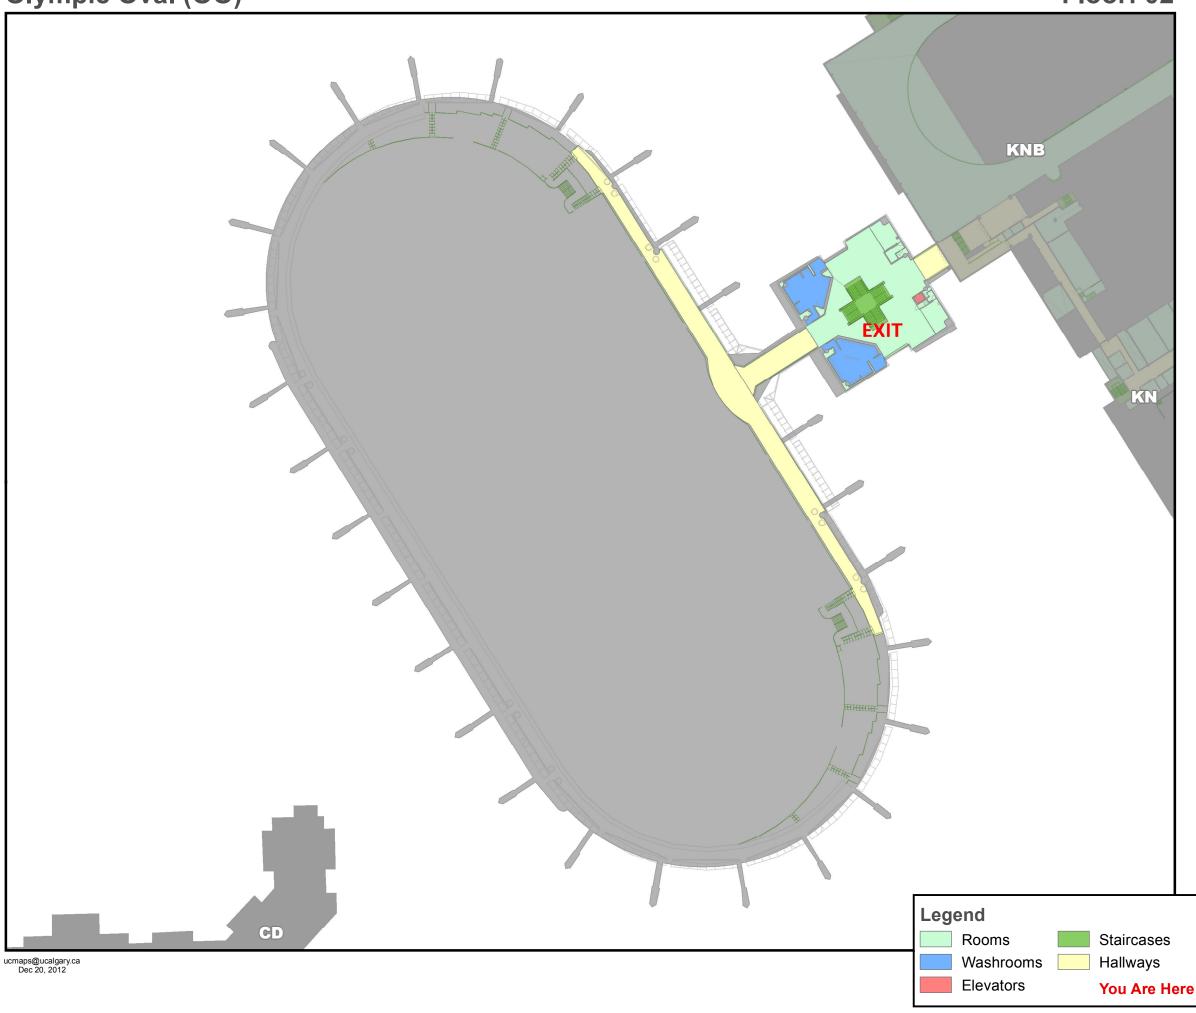

# **Olympic Oval (OO)**

### Floor: 02

### **Evacuation Assembly Point Kinesiology B** (Jack Simpson Gym) (KNB)

Building You Are In Assembly Point During an Emergency