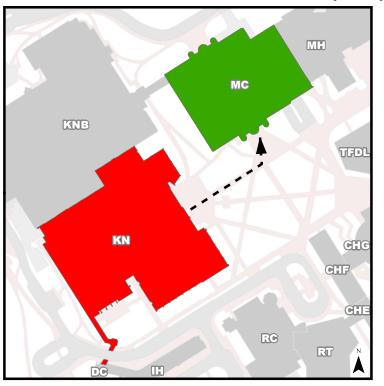

# **Evacuation Assembly Point MacEwan Student Centre (MC)**

Assembly Point During an Emergency

Building You Are In

Kinesiology A (KN) Floor: 02 MC KNB RC Legend Rooms Staircases Hallways Washrooms Elevators You Are Here