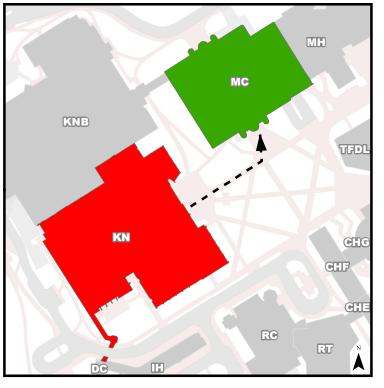

# **Evacuation Assembly Point MacEwan Student Centre (MC)**

Building You Are In

Assembly Point During an Emergency

Kinesiology A (KN) Floor: 01 MC **EXIT** KNB **EXIT** EXIT EXIT **EXIT** EXIT **EXIT** EXIT RC Legend Rooms Staircases Washrooms Hallways Elevators You Are Here