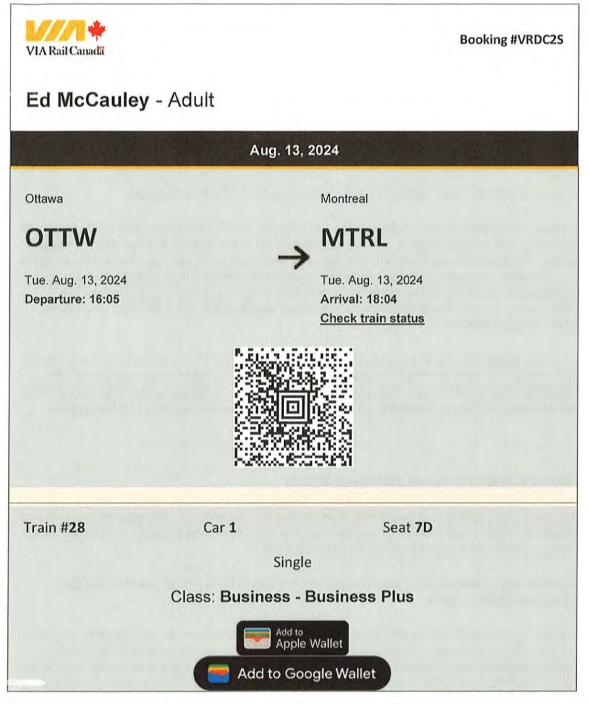

### Office of the President - University of Calgary

From: Sent: To: Subject: Attachments: VIA Rail Canada <no-reply@viarail.ca> July 18, 2024 1:53 PM Office of the President - University of Calgary Booking confirmation | August 13, 2024 - VRDC2S VRDC2S\_P1\_240718155231927.pdf

### [△EXTERNAL]

Booking confirmation and boarding pass

Hello Ed McCauley,

Here are all the details of your upcoming trip.

Thank you for choosing VIA Rail. We look forward to welcoming you on board!

Passengers travelling on this route in Business class will be offered a choice of light cold meals.

Check the Arrivals and Departures for any updates to your train schedule.

| eccipt – 600                                | king #: VRDC2S                 |          |   |
|---------------------------------------------|--------------------------------|----------|---|
| Ottawa - Monti                              | real / One-way / 1 passenger   |          |   |
| Departure   Tu                              | e. Aug. 13   OTTW →MTRL        |          |   |
| 음ed McCauley -                              | Adult                          |          |   |
|                                             | Business Plus fare             | \$96.00  |   |
|                                             | Seat: 7D                       | (m)      |   |
|                                             | Seat selection                 | \$0.00   |   |
|                                             | No additional carry-on baggage | —        |   |
|                                             | Departure                      | \$96.00  |   |
|                                             | Subtotal                       | \$96.00  |   |
|                                             | HST ON                         | \$12.48  |   |
|                                             | Grand total                    | \$108.48 | # |
| Passenger sum                               | mary                           |          |   |
| Ed McCauley (Adult                          | )                              |          |   |
| OTTW →MTRL                                  |                                |          |   |
| Ticket #: VRDC2S-P1-ST                      | -1                             |          |   |
| Payment infor                               | mation                         |          |   |
|                                             |                                |          |   |
| Invoice #: VRDC2S-1                         |                                |          |   |
| Invoice #: VRDC2S-1<br>Transaction date: 20 |                                |          |   |