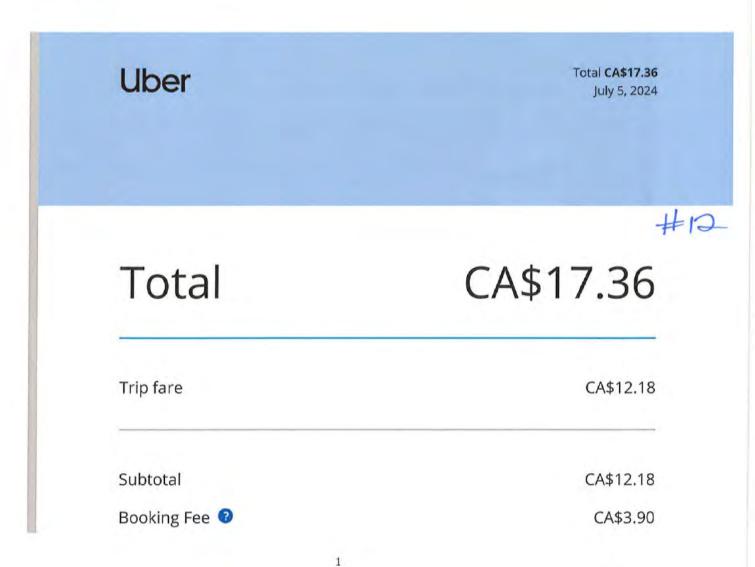

|                                                |        | \$131.46 |
| Page Reference         | pp 59-71                                                                                     |                                                |        |          |
| Notes                  |                                                                                              |                                                |        |          |

From: Sent: To: Subject: Ed McCauley July 6, 2024 6:44 AM Tricia Dolan Fwd: Your Friday evening trip with Uber

FYI.

Begin forwarded message:

From: Uber Receipts <noreply@uber.com> Date: July 5, 2024 at 19:56:23 MDT To: Ed McCauleyS. 17(1) Subject: Your Friday evening trip with Uber

### [△EXTERNAL]



| TNC fee recovery surcharge | CA\$0.45 |
|----------------------------|----------|
| GST                        | CA\$0.83 |

Visit the trip page for more information, including invoices (where available)

## **Download PDF**

This is not a payment receipt. It is a trip summary to acknowledge the completion of the trip. You will receive a trip receipt when the payment is processed with payment information.

# You rode with Harpreet

4.99 🛧 Rating

Has passed a multi-step safety screen

Rate or tip

**TNDL License Number:** 

Please call 3-1-1 with any Compliments/Concerns

economical

Every rideshare trip in Calgary is insured for a covered auto accident by Economical Insurance.

Learn more >

Comfort 5.29 kilometers 9 min

7:46 PM

s. 17(1)

# Report lost item >

Contact support > Cont